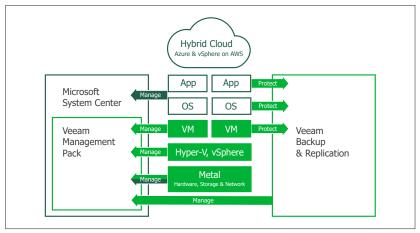

 $Figure 1. \ Vee am \ and \ Microsoft \ System \ Center \ work \ better \ together \ to \ deliver \ app-to-metal \ visibility \ and \ protection.$ 

Veeam MP gives you complete, real-time data to help solve problems fast and plan for the future. From the Veeam Morning Coffee Dashboard® for a broad view of critical metrics to start your day, to detailed alert management and reporting, Veeam MP provides the visibility you need to manage your mission-critical applications and services.