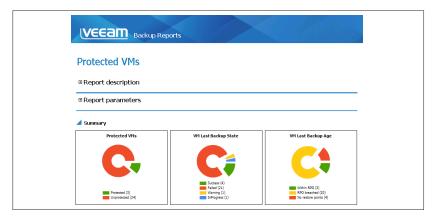

Figure 2. The Protected VMs report analyzes backup protection of your VMs

The proactive monitoring in Veeam MP, coupled with Veeam Backup & Replication's high-speed recovery, keeps the total time of outages and issues to a minimum. And, with continuous visibility of the mission-critical virtualization and protection infrastructure, you know that your business data is available — and protected.